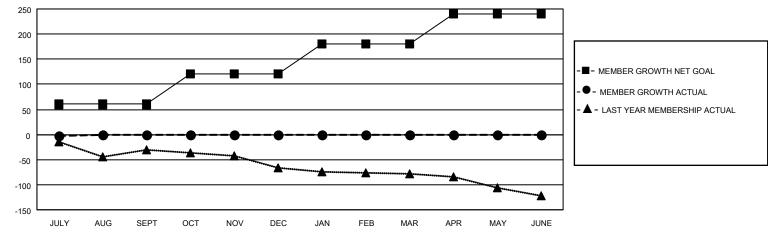

## GOALS AND ACTUAL MEMBERS CUMULATIVE

| DROPPED CLUBS: 0 |    | 8 CLUBS OF 85 ADDED 1 OR<br>MORE NEW MEMBERS | GENDER DISTRIBUTION       |              |  |
|------------------|----|----------------------------------------------|---------------------------|--------------|--|
|                  |    | WORL NEW WEWDERO                             | MALE 1,121 (63.05%)       |              |  |
|                  |    |                                              | FEMALE                    | 657 (36.95%) |  |
| DROPPED MEMBERS  |    |                                              | NON BINARY                | 0 (0.00%)    |  |
|                  |    |                                              | PREFER NOT TO ANSWER      | 0 (0.00%)    |  |
| DECEASED         | 2  |                                              |                           | ,            |  |
| CLUB CANCELLED   | 0  | CLICK HERE FOR CUMULATIVE                    | TOTAL FAMILY UNIT MEMBERS | 263          |  |
| OTHER            | 12 | MEMBERSHIP DATA                              |                           |              |  |
| TOTAL            | 14 |                                              | FAMILY MEMBERS PAYING HAI | F DUES 133   |  |
|                  |    |                                              |                           |              |  |

## MONTHLY MEMBERSHIP PROGRESS REPORT

LOCATION VIRGINIA District 24 I Results as of: 7/31/2023

| Clubs RESULTS FOR 2023-2024 |   |   |   | Members RESULTS FOR 2023-2024 |    |    |    |
|-----------------------------|---|---|---|-------------------------------|----|----|----|
|                             |   |   |   |                               |    |    |    |
| JULY/AUG/SEPT               | 0 | 0 | 0 | JULY/AUG/SEPT                 | 60 | 17 | 14 |
| OCT/NOV/DEC                 | 1 | 0 | 0 | OCT/NOV/DEC                   | 60 | 0  | 0  |
| JAN/FEB/MAR                 | 1 | 0 | 0 | JAN/FEB/MAR                   | 60 | 0  | 0  |
| APR/MAY/JUNE                | 0 | 0 | 0 | APR/MAY/JUNE                  | 60 | 0  | 0  |