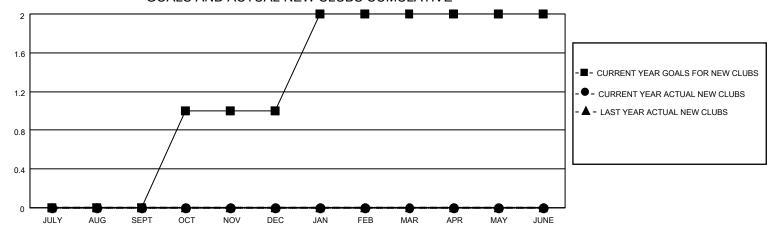

## GOALS AND ACTUAL NEW CLUBS CUMULATIVE

## MONTHLY MEMBERSHIP PROGRESS REPORT

LOCATION VIRGINIA District 24 I Results as of: 7/31/2023

| Clubs RESULTS FOR 2023-2024 |   |   |   | Members RESULTS FOR 2023-2024 |    |    |    |
|-----------------------------|---|---|---|-------------------------------|----|----|----|
|                             |   |   |   |                               |    |    |    |
| JULY/AUG/SEPT               | 0 | 0 | 0 | JULY/AUG/SEPT                 | 60 | 17 | 14 |
| OCT/NOV/DEC                 | 1 | 0 | 0 | OCT/NOV/DEC                   | 60 | 0  | 0  |
| JAN/FEB/MAR                 | 1 | 0 | 0 | JAN/FEB/MAR                   | 60 | 0  | 0  |
| APR/MAY/JUNE                | 0 | 0 | 0 | APR/MAY/JUNE                  | 60 | 0  | 0  |